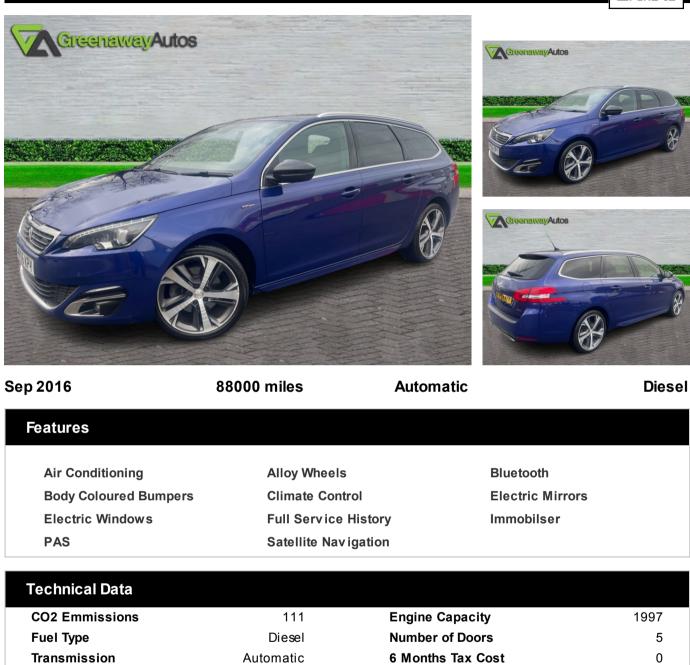

Year of Manufacture

Color

BHP

## PEUGEOT 308 BLUE HDI S/S SW GT LINE STUNNING RARE AUTO £7,991

20

E6

67.3

Greenaway Autos make every effort to ensure all prices and vehicle details on this website are correct. However, as these are used cars, the standard specification can sometimes differ from that shown. Please satisfy yourself that a vehicle has a specific feature that is important to you before purchasing. Our staff at the dealership will be happy to assist you. Prices, offers and details of vehicles are subject to change without notification.

**12 Months Tax Cost** 

**Euro Status** 

**MPG** Combined

2016

BLUE

150