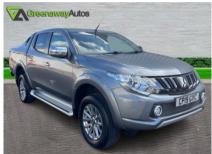

## MITSUBISHI L200 DI-D 4WD BARBARIAN DCB £17,991 + VAT

Mar 2019 29007 miles Manual Diesel

## **Features**

Bluetooth Alloy Wheels Central Locking
Electric Mirrors Electric Windows Leather Seats
Multi Function Steering Service History Trip Computer
Wheel

| Technical Data      |        |                    |      |
|---------------------|--------|--------------------|------|
| CO2 Emmissions      | 186    | Engine Capacity    | 2442 |
| Fuel Type           | Diesel | Number of Doors    |      |
| Transmission        | Manual | 6 Months Tax Cost  | 176  |
| Year of Manufacture | 2019   | 12 Months Tax Cost | 320  |
| Color               | GREY   | Euro Status        | E6   |
| ВНР                 | 178    | MPG Combined       | 39.8 |