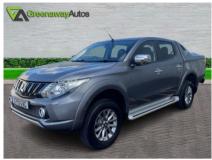

## MITSUBISHI L200 DI-D 4WD BARBARIAN DCB £17,991 + VAT

Mar 2019 29007 miles Manual Diesel

## **Features**

Bluetooth Alloy Wheels Central Locking
Electric Mirrors Electric Windows Leather Seats
Multi Function Steering Service History Trip Computer
Wheel

| Technical Data      |        |                    |      |
|---------------------|--------|--------------------|------|
| CO2 Emmissions      | 186    | Engine Capacity    | 2442 |
| Fuel Type           | Diesel | Number of Doors    |      |
| Transmission        | Manual | 6 Months Tax Cost  | 176  |
| Year of Manufacture | 2019   | 12 Months Tax Cost | 320  |
| Color               | GREY   | Euro Status        | E6   |
| ВНР                 | 178    | MPG Combined       | 39.8 |