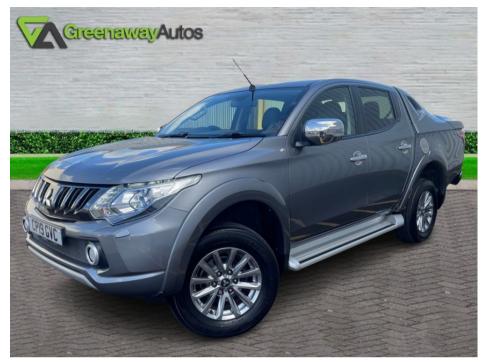

## MITSUBISHI L200 DI-D 4WD BARBARIAN DCB £17,991 + VAT

Mar 2019 29007 miles Manual Diesel

## **Features**

Bluetooth Alloy Wheels Central Locking
Electric Mirrors Electric Windows Leather Seats
Multi Function Steering Service History Trip Computer
Wheel

| Technical Data      |        |                    |      |
|---------------------|--------|--------------------|------|
| CO2 Emmissions      | 186    | Engine Capacity    | 2442 |
| Fuel Type           | Diesel | Number of Doors    |      |
| Transmission        | Manual | 6 Months Tax Cost  | 176  |
| Year of Manufacture | 2019   | 12 Months Tax Cost | 320  |
| Color               | GREY   | Euro Status        | E6   |
| ВНР                 | 178    | MPG Combined       | 39.8 |