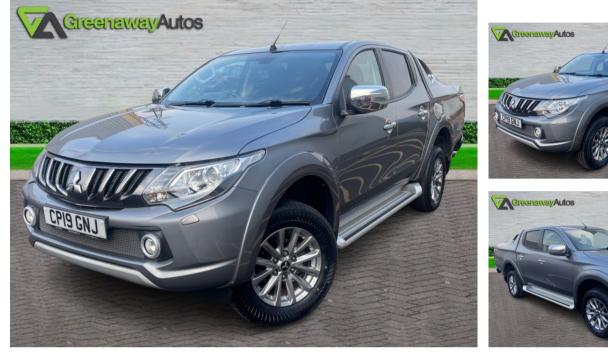

## MITSUBISHI L200 DI-D 4WD BARBARIAN DCB £17,991 + VAT

Mar 2019

28713 miles

Manual

Diesel

Features

Alloy Wheels Leather Seats Electric Windows Bluetooth Multi Function Steering Wheel Electric Mirrors Central Locking Service History

| Technical Data      |        |                    |      |
|---------------------|--------|--------------------|------|
| CO2 Emmissions      | 186    | Engine Capacity    | 2442 |
| Fuel Type           | Diesel | Number of Doors    |      |
| Transmission        | Manual | 6 Months Tax Cost  | 176  |
| Year of Manufacture | 2019   | 12 Months Tax Cost | 320  |
| Color               | GREY   | Euro Status        | E6   |
| BHP                 | 178    | MPG Combined       | 39.8 |