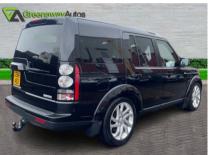

## LAND ROVER DISCOVERY SDV6 LANDMARK GREAT SPEC JUST BEEN SE £19,491

Sep 2016 107398 miles Automatic Diesel

Full Service History

Immobilser

Metallic Paint

PAS

Satellite Navigation

| Technical Data      |           |                    |        |
|---------------------|-----------|--------------------|--------|
| CO2 Emmissions      | 203       | Engine Capacity    | 2993   |
| Fuel Type           | Diesel    | Number of Doors    | 5      |
| Transmission        | Automatic | 6 Months Tax Cost  | 217.25 |
| Year of Manufacture | 2016      | 12 Months Tax Cost | 395    |
| Color               | BLACK     | Euro Status        | E6     |
| ВНР                 | 255       | MPG Combined       | 36.7   |