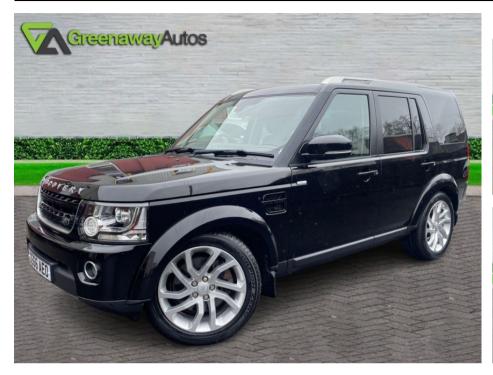

## LAND ROVER DISCOVERY SDV6 LANDMARK GREAT SPEC JUST BEEN SE £19,491

Sep 2016 107398 miles Automatic Diesel

Full Service History

Immobilser

Metallic Paint

PAS

Satellite Navigation

| Technical Data      |           |                    |        |
|---------------------|-----------|--------------------|--------|
| CO2 Emmissions      | 203       | Engine Capacity    | 2993   |
| Fuel Type           | Diesel    | Number of Doors    | 5      |
| Transmission        | Automatic | 6 Months Tax Cost  | 217.25 |
| Year of Manufacture | 2016      | 12 Months Tax Cost | 395    |
| Color               | BLACK     | Euro Status        | E6     |
| ВНР                 | 255       | MPG Combined       | 36.7   |