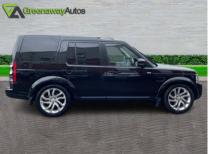

## LAND ROVER DISCOVERY SDV6 LANDMARK GREAT SPEC JUST BEEN SE £19,491

Sep 2016 107398 miles Automatic Diesel

Full Service History

Immobilser

Metallic Paint

PAS

Satellite Navigation

| Technical Data      |           |                    |        |
|---------------------|-----------|--------------------|--------|
| CO2 Emmissions      | 203       | Engine Capacity    | 2993   |
| Fuel Type           | Diesel    | Number of Doors    | 5      |
| Transmission        | Automatic | 6 Months Tax Cost  | 217.25 |
| Year of Manufacture | 2016      | 12 Months Tax Cost | 395    |
| Color               | BLACK     | Euro Status        | E6     |
| ВНР                 | 255       | MPG Combined       | 36.7   |