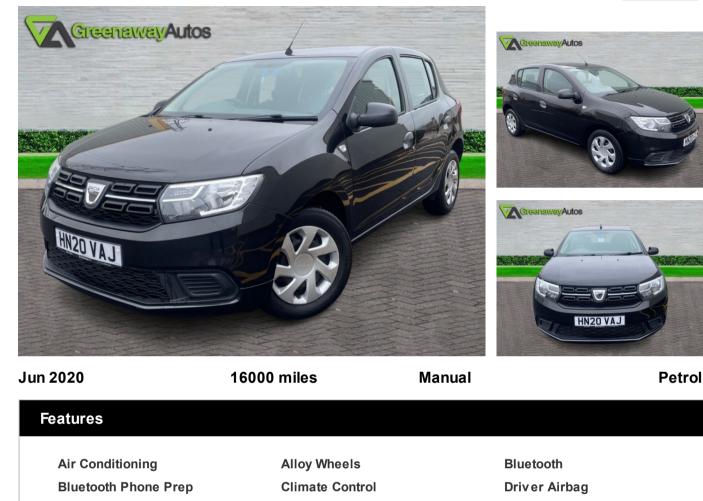

## DACIA SANDERO ESSENTIAL SCE DIESEL CAR MUST BE SEEN £7,891

| Full  | <b>Service</b> | History     |
|-------|----------------|-------------|
| I UII | 0010100        | I II SLOI Y |

| Technical Data      |        |                    |      |
|---------------------|--------|--------------------|------|
| CO2 Emmissions      | 119    | Engine Capacity    | 998  |
| Fuel Type           | Petrol | Number of Doors    | 5    |
| Transmission        | Manual | 6 Months Tax Cost  | 99   |
| Year of Manufacture | 2020   | 12 Months Tax Cost | 180  |
| Color               | BLACK  | Euro Status        | E6   |
| BHP                 | 72.4   | MPG Combined       | 45.6 |