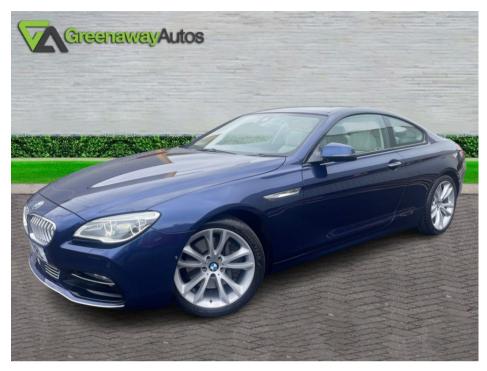

## BMW 6 SERIES 640D SE £9K WORTH OF EXTRAS £17,491

Apr 2017 64999 miles Automatic Diesel

## **Features**

Air Conditioning Alloy Wheels Bluetooth

Central Locking Climate Control Electric Heated Seats

Electric Mirrors Electric Windows Front Fog Lights

Full Service History Immobilser Metallic Paint

PAS Satellite Navigation

| Technical Data      |           |                    |      |
|---------------------|-----------|--------------------|------|
| CO2 Emmissions      | 143       | Engine Capacity    | 2993 |
| Fuel Type           | Diesel    | Number of Doors    | 2    |
| Transmission        | Automatic | 6 Months Tax Cost  | 99   |
| Year of Manufacture | 2017      | 12 Months Tax Cost | 180  |
| Color               | BLUE      | Euro Status        | E6   |
| ВНР                 | 308.4     | MPG Combined       | 52.3 |