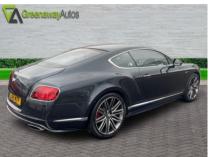

## BENTLEY CONTINENTAL GT SPEED STUNNING LOW MILEAGE GT SPEED £45,991

Mar 2015 31999 miles Automatic Petrol

## **Features**

**Air Conditioning Alloy Wheels Bluetooth Body Coloured Bumpers Climate Control Electric Memory Seats Electric Mirrors Electric Windows Front Fog Lights Metallic Paint Full Service History** Immobilser PAS **Parking Sensors** Passenger Airbag **Rear Parking Sensors Reversing Camera** Satellite Navigation

| Technical Data      |           |                    |        |
|---------------------|-----------|--------------------|--------|
| CO2 Emmissions      | 338       | Engine Capacity    | 5998   |
| Fuel Type           | Petrol    | Number of Doors    | 2      |
| Transmission        | Automatic | 6 Months Tax Cost  | 382.25 |
| Year of Manufacture | 2015      | 12 Months Tax Cost | 695    |
| Color               | BLACK     | Euro Status        | E5     |
| ВНР                 | 616       | MPG Combined       | 19.5   |