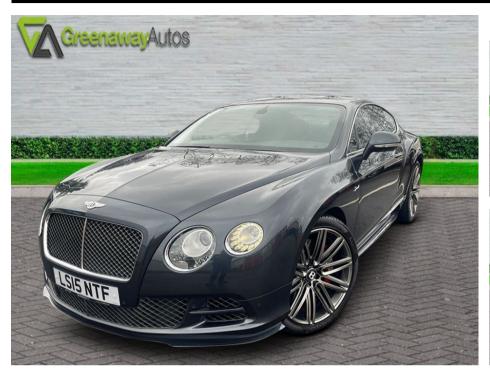

## BENTLEY CONTINENTAL GT SPEED STUNNING LOW MILEAGE GT SPEED £45,991

Mar 2015 31999 miles Automatic Petrol

## **Features**

**Air Conditioning Alloy Wheels Bluetooth Body Coloured Bumpers Climate Control Electric Memory Seats Electric Mirrors Electric Windows Front Fog Lights Metallic Paint Full Service History** Immobilser PAS **Parking Sensors** Passenger Airbag **Rear Parking Sensors Reversing Camera** Satellite Navigation

| Technical Data      |           |                    |        |
|---------------------|-----------|--------------------|--------|
| CO2 Emmissions      | 338       | Engine Capacity    | 5998   |
| Fuel Type           | Petrol    | Number of Doors    | 2      |
| Transmission        | Automatic | 6 Months Tax Cost  | 382.25 |
| Year of Manufacture | 2015      | 12 Months Tax Cost | 695    |
| Color               | BLACK     | Euro Status        | E5     |
| ВНР                 | 616       | MPG Combined       | 19.5   |