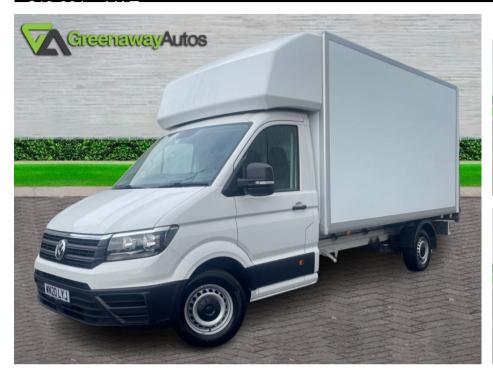

## VOLKSWAGEN CRAFTER CR35 TDI C/C L STARTLINE \*\*NEW CAMBELT & WATERPUMP

Jun 2020 98100 miles Manual Diesel

| Features          |                  |                  |
|-------------------|------------------|------------------|
| Bluetooth         | Air Conditioning | Electric Windows |
| Service Indicator |                  |                  |