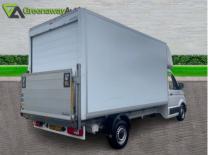

## VOLKSWAGEN CRAFTER CR35 TDI C/C L STARTLINE \*\*NEW CAMBELT & WATERPUMP

Jun 2020 98100 miles Manual Diesel

| Features          |                  |                  |
|-------------------|------------------|------------------|
| Bluetooth         | Air Conditioning | Electric Windows |
| Service Indicator |                  |                  |