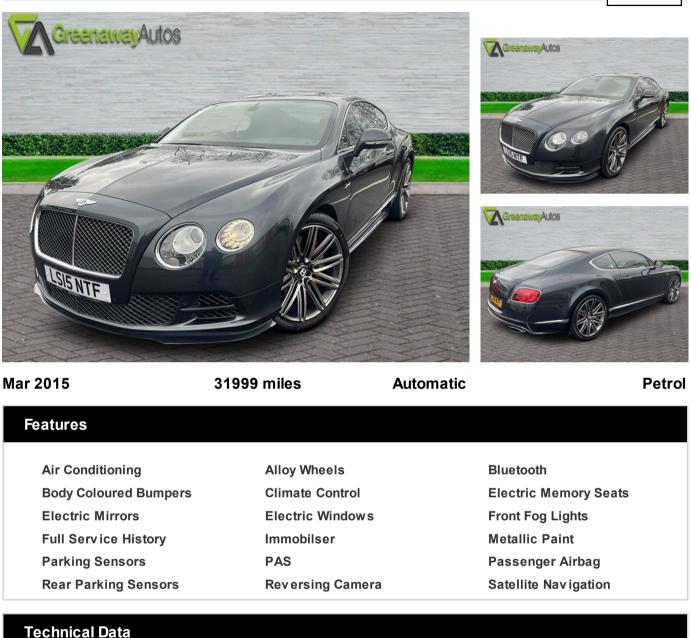

## BENTLEY CONTINENTAL GT SPEED STUNNING LOW MILEAGE GT SPEED £41,991

| Foormoar Bata       |           |                    |        |
|---------------------|-----------|--------------------|--------|
| CO2 Emmissions      | 338       | Engine Capacity    | 5998   |
| Fuel Type           | Petrol    | Number of Doors    | 2      |
| Transmission        | Automatic | 6 Months Tax Cost  | 382.25 |
| Year of Manufacture | 2015      | 12 Months Tax Cost | 695    |
| Color               | BLACK     | Euro Status        | E5     |
| BHP                 | 616       | MPG Combined       | 19.5   |