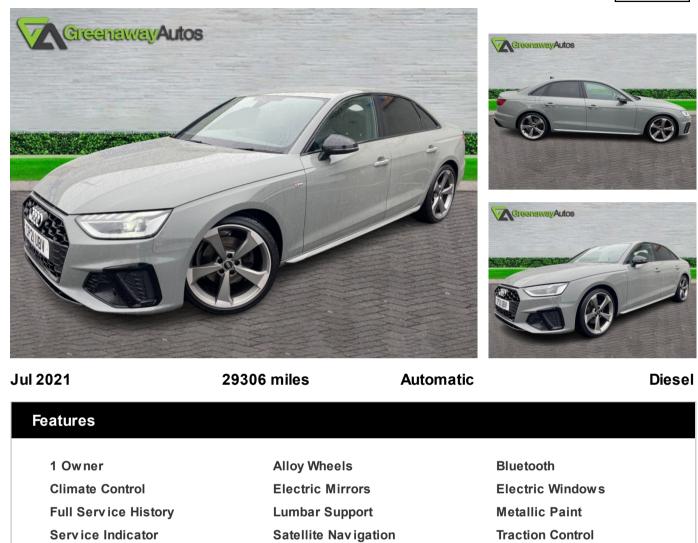

## AUDI A4 TDI S LINE BLACK EDITION MHEV £24,991

| Technical Data      |           |                    |      |
|---------------------|-----------|--------------------|------|
| CO2 Emmissions      | 112       | Engine Capacity    | 1968 |
| Fuel Type           | Diesel    | Number of Doors    | 4    |
| Transmission        | Automatic | 6 Months Tax Cost  | 93.5 |
| Year of Manufacture | 2021      | 12 Months Tax Cost | 170  |
| Color               | GREY      | Euro Status        | E6   |
| BHP                 | 160.9     | MPG Combined       | 53.3 |